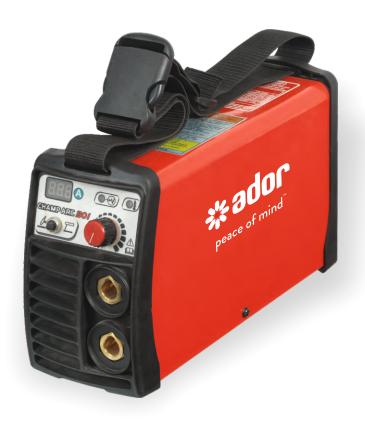

## CHAMP ARC 201 200 AMP CAPACITY WELDING RECTIFIER

## **Key Attributes**

- Inverter based technology with constant output current.
- IGBT based operation at high frequency.
- Suitable for TIG and MMA welding operation.
- Suitable for scratch start TIG in 'TIG' Mode for normal operation.
- Current setting with encoder and its digital display on front panel.
- Overvoltage, overtemperature protection.